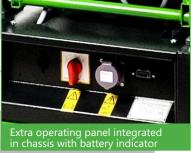

#### **Chassis:**

- front & rear strong bumpers with rounded corners
- full traction battery (life cycle 1000-1200 charges)
- extra operating panel integrated in chassis (battery indicator, charging plug, emergency switch)
- very easy maneuvouring in the greenhouse and from path to path