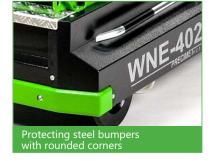

#### **Chassis:**

- front & rear strong bumpers with rounded corners
- full traction battery (life cycle 1000-1200 charges)
- extra operating panel integrated in chassis (battery indicator, charging plug, emergency switch)
- very easy maneuvouring in the greenhouse and from path to path