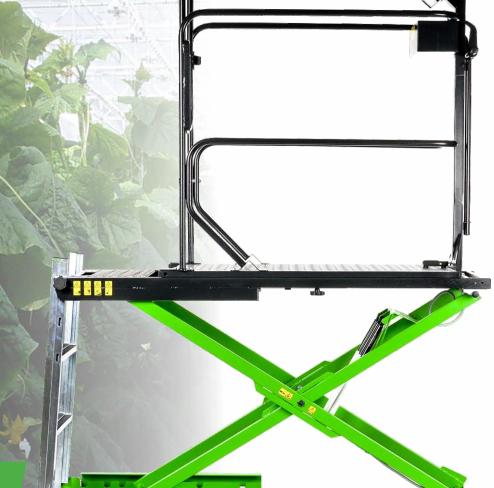

# **ELECTRIC PIPE RAIL TROLLEY - high quality at a low price!**CROP CARE & CULTIVATION

Pipe rail trolley with manual regulating platform is designed for crop cultivation in greenhouses, where tomatoes are grown on considerable height (max. 4,0m). Made completely to the customers wishes and desires.

#### **Scissors mechanism:**

- stable single manual adjusted scissors mechanism
- · very easy to operate (no tool needed)
- air springs support lifting and lowering the work platform

PRECIMET H. C. E. ul. Pomorska 555, 92-735 Łódź, Poland tel.: +48 422 080 422, e-mail: sales@precimet.pl