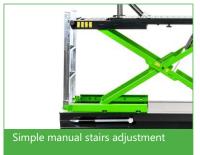

#### **Scissors mechanism:**

- stable single manual adjusted scissors mechanism
- · very easy to operate (no tool needed)
- air springs support lifting and lowering the work platform

PRECIMET H. C. E. ul. Pomorska 555, 92-735 Łódź, Poland tel.: +48 422 080 422, e-mail: sales@precimet.pl