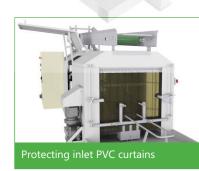

### WASHING MACHINE CRATE WASHER FOR AGRICULTURAL INDUSTRY

MSO-03 washing machine was designed for industrial crates washing. It features a stand-alone, compact, welded structure enclosed in a housing made of acid-resistant Cr-Ni steel.

The washer consists of the main washing unit with closed water cycle and rinsing unit. The guides situated on both sides keep a crate in the right position during washing. Best washing and hygienic results with easy operation!

#### Main advantages

i jugidi K

i nice

compact design

.

- made of Cr-Ni acid-resistant steel
- washing water closed cycle (saves a lot of water)
- access door to the washing chamber for cleaning the machine
- automatic crates transport (optionary)
- effective washing water filtering system with a system of steel mesh sieves
- washing jets made of acid-resistant steel with a clog-preventing system