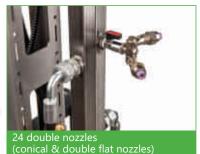

#### **Spraying masts**

- 2 spraying masts
- front mast with 6 double conical nozzles with pressure regulation
- main mast with 18-24 double nozzles (conical & double flat nozzles)
- all nozzles can be adjusted
- · all nozzles can be switched off
- all nozzles are TEE-JET