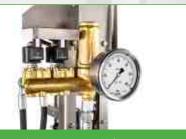

#### **Spraying masts**

- 2 spraying masts
- front mast with 6 double conical nozzles with pressure regulation
- main mast with 18-24 double nozzles (conical & double flat nozzles)
- all nozzles can be adjusted
- · all nozzles can be switched off
- all nozzles are TEE-JET