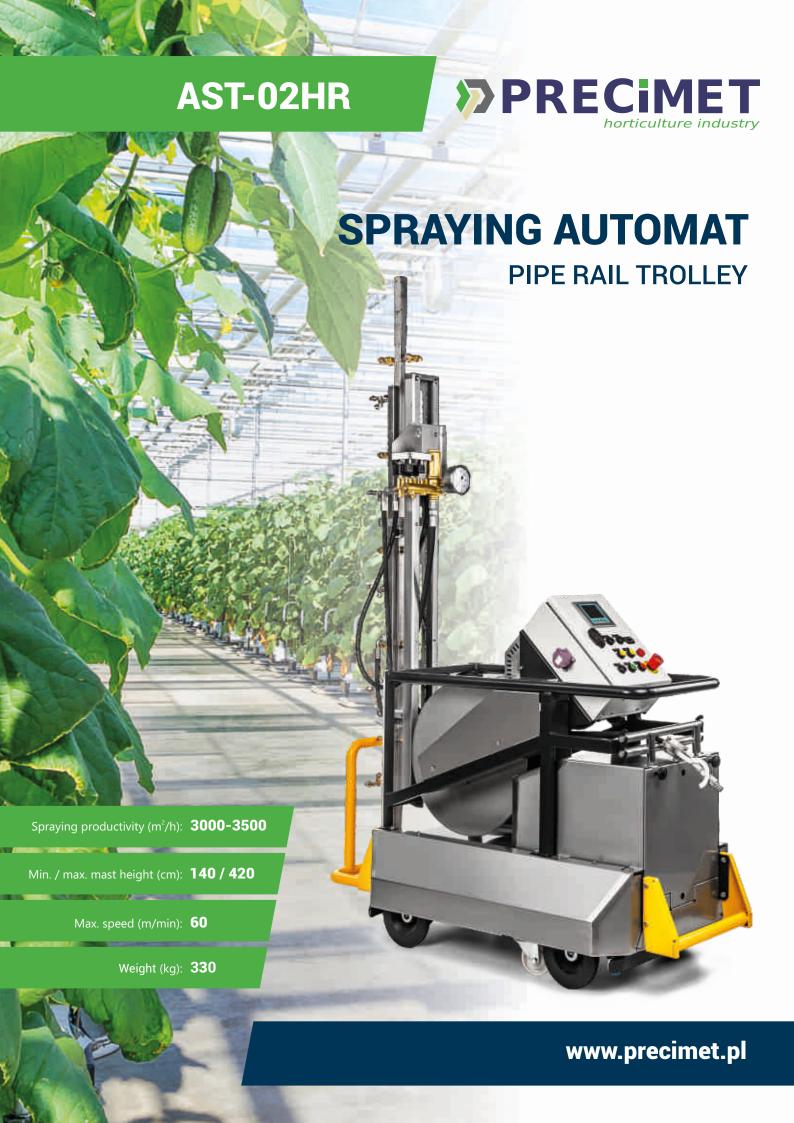

# **AST-02HR**

Mobile spray trolley with hose reel mechanism, double spray masts: main mast 18-24 adjustable nozzles (9-12 double nozzles in main mast+ extensions) and additional mast (6 double nozzles) for front & back of path + wall, SIEMENS PLC controller, full traction battery.

## **Technical specifications**

Min./max. mast height

Max. speed while driving/spraying
Dimensions trolley

Spraying productivity
Pump capacity (pressure)

Weight of trolley

Traction battery

140 cm / 420 cm
60 m/min; 36 m/min
1400/1800/CC+170
3000-3500 m²/h
40 bar
2 x 12V, 110Ah