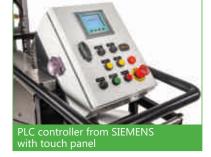

## Programmer

- · PLC controller from SIEMENS
- · up to 12 different programs available (recipes)