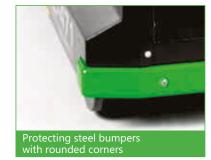

### **Chassis:**

- · front & rear strong bumpers with rounded corners
- full traction battery (life cycle 1000-1200 charges)
- extra operating panel integrated in chassis (battery indicator, charging plug, scissor up and down switches, emergency switch)