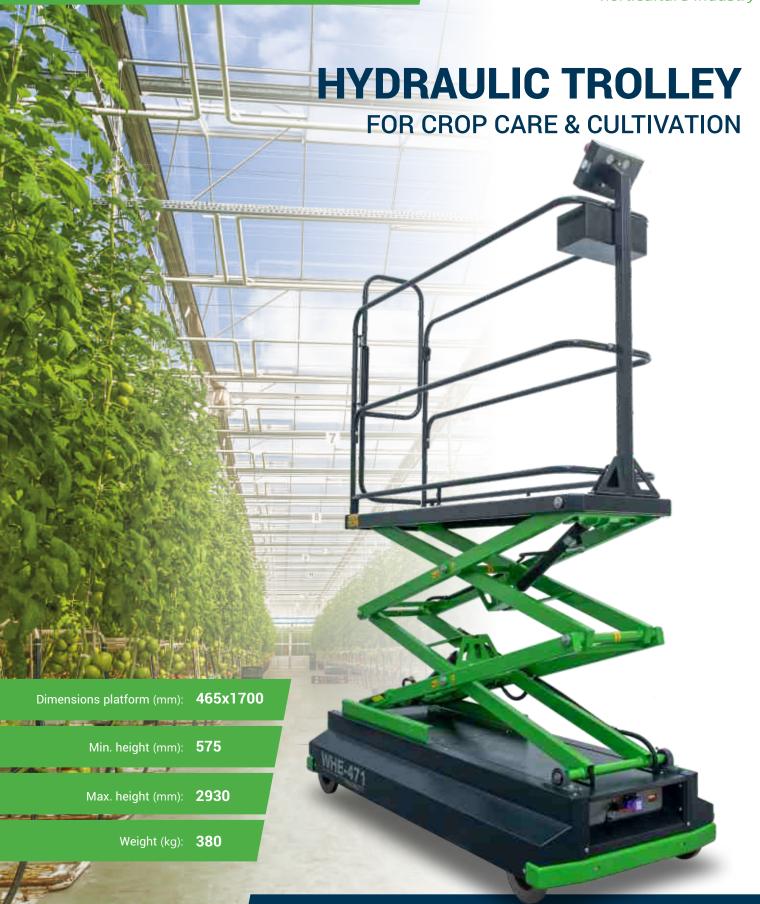

# **WHE-471**

FOR CROP CARE & CULTIVATION

Hydraulic pipe rail trolley for crop care & cultivation in modern & professional greenhouses, 2 scissors hydraulic mechanism for lifting 3m high, 4 wheels for manoeuvring, lifted by hydraulic mechanism.

# **Technical specifications**

Dimensions platform

Min. height

Max. height

Weight

Traction battery

Gearmotor

465x1700 mm

465x1700 mm

375 mm

2930 mm

380 kg

2 x 12V, 110Ah

24V/333W

# **Platform:**

- easy and safe entrance and railings on the working platform
- · solid operating switches and battery indicator
- · strong and unbreakable speed regulator
- rounded edges so that no plant damages
- · protection against platform overload
- · emergency lowering system of the work platform
- tool box included

# **Hydraulic scissors:**

- stable double hydraulic scissors powered by 2 hydraulic cilinders - high speed up and down
- long life of the electric motor, valves and relay (soft start & stop function)