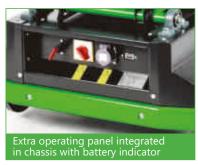

### **Chassis:**

- · front & rear strong bumpers with rounded corners
- full traction battery (life cycle 1000-1200 charges)
- extra operating panel integrated in chassis (battery indicator, charging plug, scissor up and down switches, emergency switch)