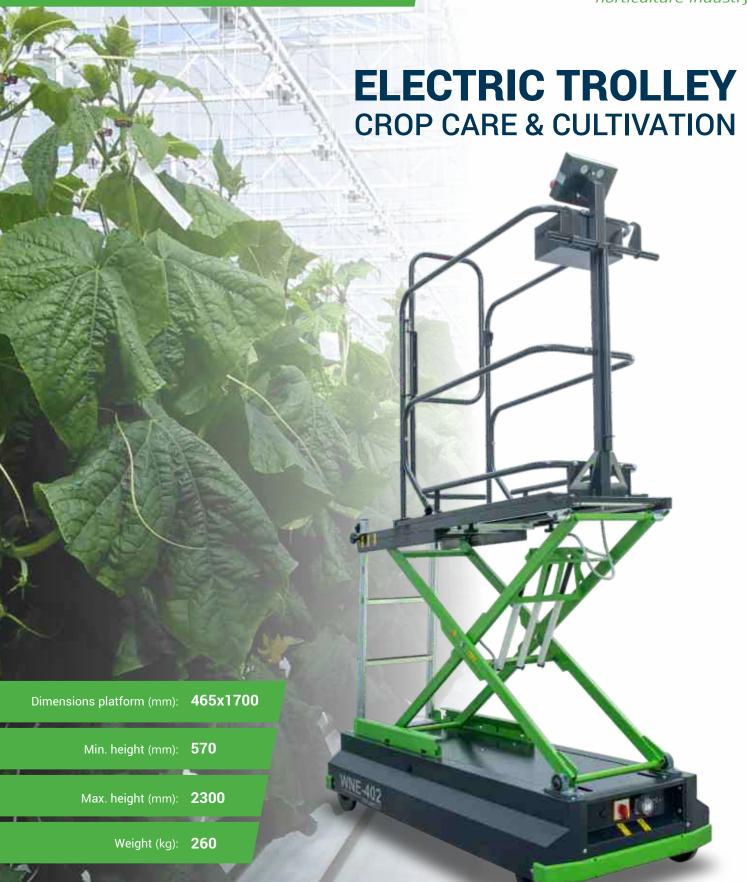

# **WNE-402**

Pipe rail trolley with manual regulating platform is designed for crop cultivation in greenhouses, where tomatoes are grown on considerable height (max. 4,0m). Made completely to the customers wishes and desires.

## **Technical specifications**

Dimensions platform 465x1700 mm

Min. height 570 mm

Max. height 2300 mm

Weight 260 kg

Traction battery 2 x 12V, 90Ah

Gearmotor 24V/370W

### Functions and drive unit features:

- · manual height adjustment of work platform
- · stepless drive speed adjustment
- smooth start and stop of the trolley
- · contactless foot switch
- · drive unit overload protection system
- · thermal protection of control unit
- battery charge indicator
- clear LED display (battery charge indicator and status of the control unit)
- emergency STOP buttons

#### **Driving wheels**

- wide cast iron wheels to protect the concrete path
- · maximum speed up to 60 m/min

#### **Chassis:**

- · front & rear strong bumpers with rounded corners
- full traction battery (life cycle 1000-1200 charges)
- extra operating panel integrated in chassis (battery indicator, charging plug, emergency switch)
- very easy maneuvouring in the greenhouse and from path to path

#### **Scissors mechanism:**

- · stable single manual adjusted scissors mechanism
- · very easy to operate (no tool needed)
- air springs support lifting and lowering the work platform

PRECIMET H. C. E. ul. Pomorska 555, 92-735 Łódź, Poland tel.: +48 422 080 422, e-mail: sales@precimet.pl