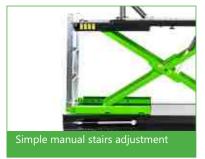

#### **Scissors mechanism:**

- · stable single manual adjusted scissors mechanism
- · very easy to operate (no tool needed)
- air springs support lifting and lowering the work platform

PRECIMET H. C. E. ul. Pomorska 555, 92-735 Łódź, Poland tel.: +48 422 080 422, e-mail: sales@precimet.pl