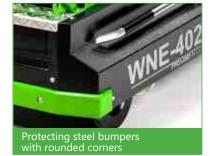

#### **Chassis:**

- · front & rear strong bumpers with rounded corners
- full traction battery (life cycle 1000-1200 charges)
- extra operating panel integrated in chassis (battery indicator, charging plug, emergency switch)
- very easy maneuvouring in the greenhouse and from path to path