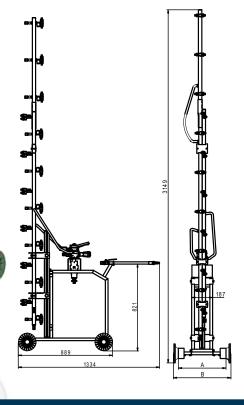

#### **Technical specifications**

Min./max. mast height (cm)

Dimensions cart (mm)

Recommended pump capacity

Weight of cart

140 / 340

1334/821/CC+93

36 I with 50 bar

about 30-40 kg