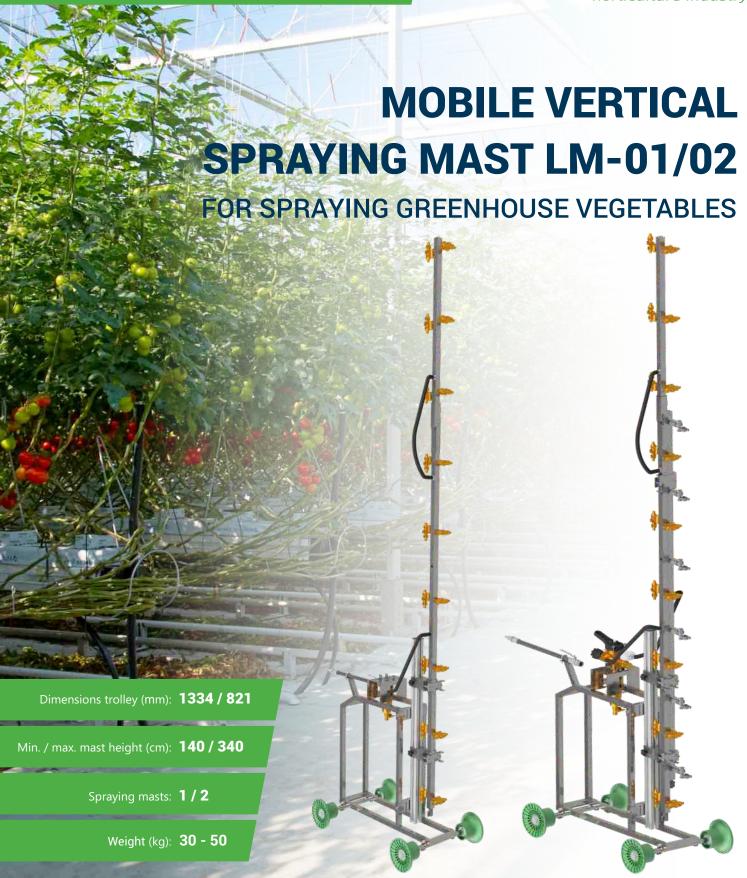

### **SPRAYING MAST**

FOR SPRAYING GREENHOUSE VEGETABLES

Mobile vertical spray mast (so-called tree) for spraying greenhouse vegetables. Equipped with a double spraying nozzles system: conical and flat.

Professional spraying of greenhouse plants with regard to high precision and effectiveness of spraying while maintaining high work efficiency!

#### **Spraying masts**

- LM-02 with 2 spraying masts, front and main
- front mast with 6 double conical nozzles with pressure regulation
- main mast with 18-24 double nozzles (conical & double flat nozzles)
- · all nozzles can be adjusted
- · all nozzles can be switched off
- all nozzles are TEE-JET
- · LM-01 with 1 spraying mast, only for path spraying