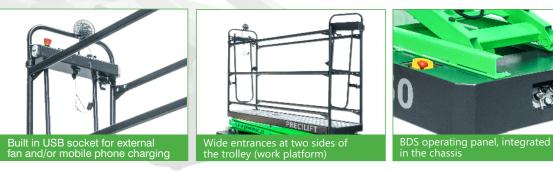

#### Platform:

- wide entrances at two sides of the trolley (work platform),
- easy access on the working platform,
- safe entrances and safety railings,
- solid switches,
- toolbox built-in,
- rounded edges = no more plants being harmed
- dual USB socket built-in

#### **Chassis:**

- easy access to the battery, and controls,
- full traction battery (life cycle 1000-1200 charges),
- extra operating panel integrated in chassis (battery indicator, charging plug, scissor up, and down switches, battery disconnecting switch, battery indicator)