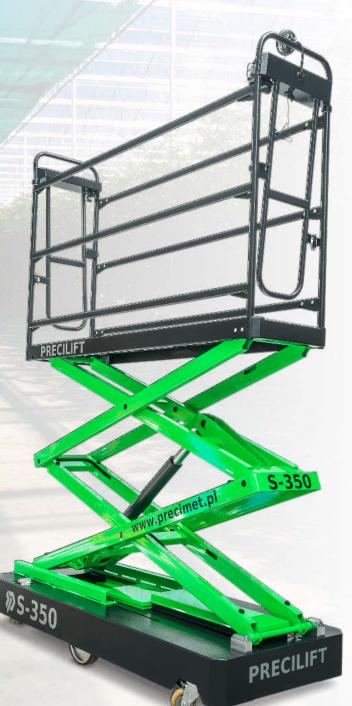

## HYDRAULIC TROLLEY FOR CROP CARE & CULTIVATION with MAINTENANCE FREE DRIVE UNIT

www.precimet.pl

Dimensions platform (mm): 480x1990

Min. height (mm): 530

Max. height (mm): **3350** 

Weight (kg): 510

#### FOR CROP CARE & CULTIVATION with MAINTENANCE FREE DRIVE UNIT

New mobile pipe rail crop care trolley with equipped with 2 scissors with single hydraulic cylinder for lifting mechanism up to 3.35m high and two middle wheels which will make your operations on the concrete paths very easy and convenient

#### Technical specifications:

| Dimensions platform | 480 x 1990 mm  |
|---------------------|----------------|
| Min. height         | 530 mm         |
| Max. height         | 3350 mm        |
| Weight              | 510 kg         |
| Traction battery    | 2 x 12V, 110Ah |
| Gearmotor           | 24 V / 350 W   |
|                     |                |